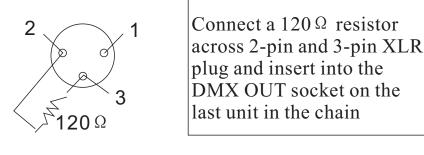

2.connect the signal cable

The LED light may be controlled the DMX512 signal.

CAUTION:Please remember the signal output of last machine must connect the attached circle plug. The circle plug connect a  $120\,\Omega$  resistor between the 2 feet and the 3 feet canon plug. The signal reflects phenomena can be avoided by using circle plug during DMX512 signal transfer. (DMX TERMIN ATOR CONNECTION)