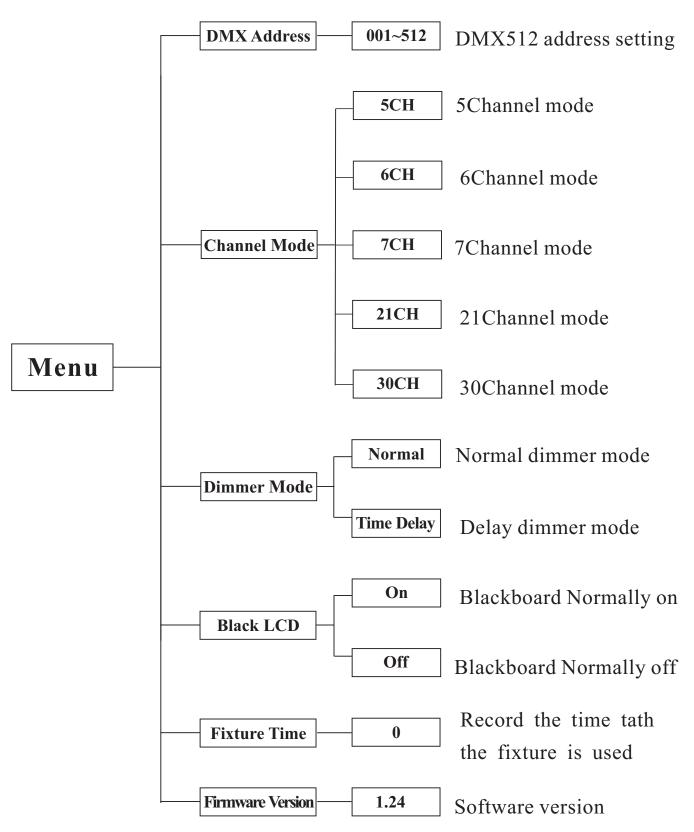

#### 3. Universal DMX controller:

The user need to set the lighting channel mode first while control by universal DMX controller .It can set the channel mode from its LED display panel .Please refer to the following diagram to use your controller to activate the fixture:

The fixture main function show below chart: