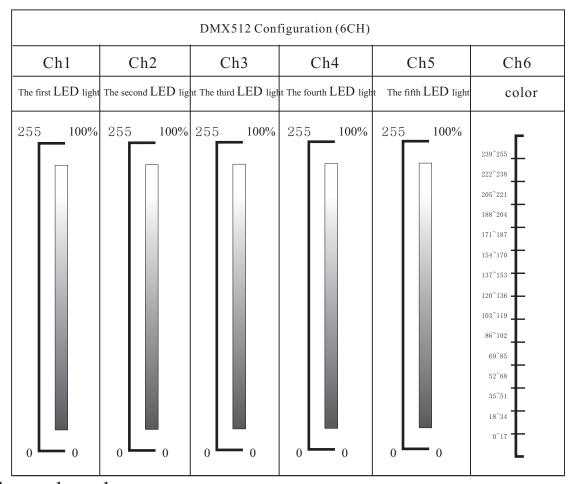

ur controller to activate the fixture:

The fixture main function show below chart:



## DMX channel values

## 5-channel mode

| DMX512 Configuration (5CH) |                      |                     |                      |                     |  |  |  |
|----------------------------|----------------------|---------------------|----------------------|---------------------|--|--|--|
| Ch1                        | Ch2                  | Ch3                 | Ch4                  | Ch5                 |  |  |  |
| The first LED light        | The second LED light | The third LED light | The fourth LED light | The fifth LED light |  |  |  |
| 255 100%                   | 255 100%             | 255 100%            | 255 100%             | 255 100%            |  |  |  |

### 6-channel mode



### 7-channel mode



### 21-channel mode



#### 30-channel mode



## Safety warning and maintain

- 1.safety warning:
- a.the product must be installed by a quaified professional. Please do not open the equipment.
- b. The fans and air-vents should not be jammed by other equipment or decorate materials.
- c. Avoid looking directly in the light source.
- 2. Maintain:
- a. Please read the user manual in detail before operating the equipment.

Please call the technician in case the machine broken down.

- b.Keep the equipment away from water or moisture.
- c.Make sure the power is off and the equipment is not connected to the mains power supply before opening the unit or carrying and any maintenance.
- d. If there any damage caused to the LED lights by the user, we will not be responsibl