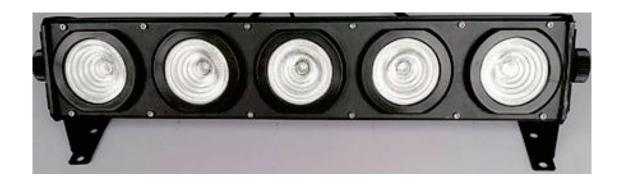

The light must be fixture installed attention to prevent the strong shock.

Do not use it under the damp and rain.

Prevent the dust into the product.

The light is applied for disco hall, KTV house , nightclub and various different performing occasions.

## **Specification**

- 1.Voltage:AC90~260V50~60Hz
- 2.Rated Power: 100W
- 3.LED Color:5PCS10W/30W 4IN1
- 4.DMX Channels:5/6/7/21/30CH
- 5. Version: 1.04
- 6.Size:580 (L) X160 (W) X120 (H) mm
- 7.N.W/G.W:5.3KG/6.8KG