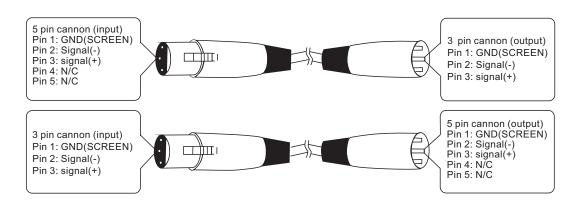

The LED light use 3 feet XLR plug, if the controller you use is 5 feet XLR plug. You must use a inter change line from 5 feet to 3 feet .See the following. The transform of 3-pin and 5-pin XLR adaptor.

The 3-pin to 5-pin canon DMX512 connector circuit