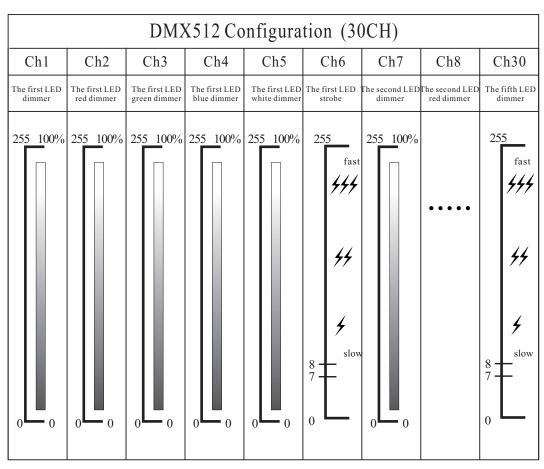

w below chart:



## DMX channel values

## 5-channel mode

| DMX512 Configuration (5CH) |                      |                     |                      |                     |  |  |  |
|----------------------------|----------------------|---------------------|----------------------|---------------------|--|--|--|
| Ch1                        | Ch2                  | Ch3                 | Ch4                  | Ch5                 |  |  |  |
| The first LED light        | The second LED light | The third LED light | The fourth LED light | The fifth LED light |  |  |  |
| 255 100%                   | 255 100%             | 255 100%            | 255 100%             | 255 100%            |  |  |  |

### 6-channel mode



### 7-channel mode



### 21-channel mode



#### 30-channel mode



## Safety warning and maintain

- 1.safety warning:
- a.the product must be installed by a quaified professional. Please do not open the equipment.
- b. The fans and air-vents should not be jammed by other equipment or decorate materials.
- c. Avoid looking directly in the light source.
- 2. Maintain:
- a. Please read the user manual in detail before operating the equipment.

Please call the technician in case the machine broken down.

- b.Keep the equipment away from water or moisture.
- c.Make sure the power is off and the equipment is not connected to the mains power supply before opening the unit or carrying and any maintenance.
- d. If there any damage caused to the LED lights by the user, we will not be responsible for free warranty.

## **Specification**

- 1.Voltage:AC90~260V50~6