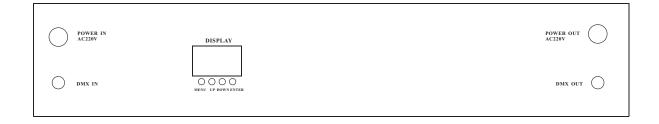

- c.DMX IN/OUT:DMX512 input/output link
- d.POWER IN/POWER OUT:Power input/output link
- 2. Function setting operation:

To select any of the pre-set functions, please press the (MENU) and the (UP) and the (DOWN) of the back panel to set. Once the required function has been selected, press the (ENTER) button enter to the next menu or con-firm the selected function. Press the (MENU) or (DOWN) also can return to forward menu.