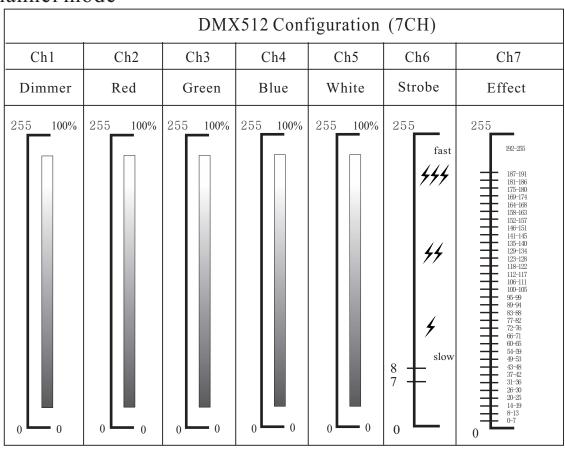

ate the fixture:

The fixture main function show below chart:



## DMX channel values

## 5-channel mode

| DMX512 Configuration (5CH) |                      |                     |                      |                     |  |  |  |
|----------------------------|----------------------|---------------------|----------------------|---------------------|--|--|--|
| Ch1                        | Ch2                  | Ch3                 | Ch4                  | Ch5                 |  |  |  |
| The first LED light        | The second LED light | The third LED light | The fourth LED light | The fifth LED light |  |  |  |
| 255 100%                   | 255 100%             | 255 100%            | 255 100%             | 255 100%            |  |  |  |

### 6-channel mode



### 7-channel mode



### 21-channel mode



#### 30-channel mode



## Safety warning and maintain

- 1.safety warning:
- a.the product must be installed by a quaified professional. Please do not open the equipment.
- b. The fans and air-vents should not be jammed by other equipment or decorate materials.
- c. Avoid looking directly in the light source.
- 2. Maintain:
- a. Please read the user manual in detail before operating the equipment.

Please call the technician in case the machine broken down.

- b.Keep the equipment away from water or moisture.
- c.Make sure the power is off and the equipment is not connected to the mains power supply before opening the unit or carrying and any maintenance.
- d. If there any damage caused to the LED lights by the user, we will not be responsible for free warranty.