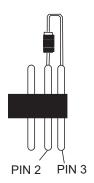

2.connect the signal cable

The LED light may be controlled the DMX512 signal.

CAUTION:Please remember the signal output of last machine must connect the attached circle plug. The circle plug connect a  $120\,\Omega$  resistor between the 2 feet and the 3 feet canon plug. The signal reflects phenomena can be avoided by using circle plug during DMX512 signal transfer. (DMX TERMIN ATOR CONNECTION)

The LED light use 3 feet XLR plug, if the controller you use is 5 feet XLR plug. You must use a inter change line from 5 feet to 3 feet .See the following. The transform of 3-pin and 5-pin XLR adaptor.

The 3-pin to 5-pin canon DMX512 connector circuit