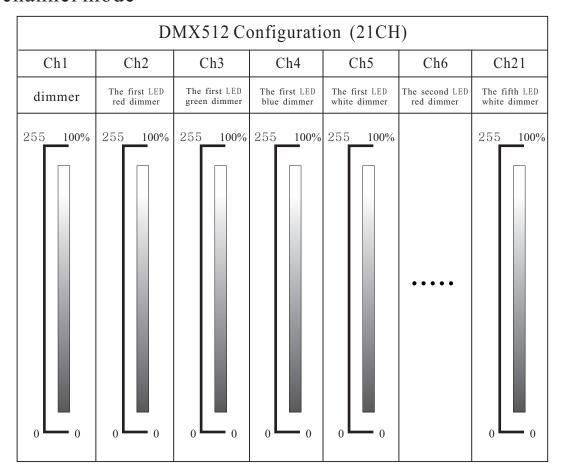

ixture main function show below chart:



## DMX channel values

## 5-channel mode

| DMX512 Configuration (5CH) |                      |                     |                      |                     |  |  |  |
|----------------------------|----------------------|---------------------|----------------------|---------------------|--|--|--|
| Ch1                        | Ch2                  | Ch3                 | Ch4                  | Ch5                 |  |  |  |
| The first LED light        | The second LED light | The third LED light | The fourth LED light | The fifth LED light |  |  |  |
| 255 100%                   | 255 100%             | 255 100%            | 255 100%             | 255 100%            |  |  |  |

### 6-channel mode



### 7-channel mode



### 21-channel mode



#### 30-channel mode



## Safety warning and maintain

- 1.safety warning:
- a.the product must be installed by a quaified professional. Please do not open the equipment.
- b. The fans and air-vents should not be jammed by other equipment or decorate materials.
- c. Avoid looking directly in the light source.
- 2. Maintain:
- a. Please read the user manual in detail before operating the equipment.

Please call the technician in case the machine broken down.

- b.Keep the equipment away from water or moisture.
- c.Make sure the power is off and the equipment is not connected to the mains power supply before opening the unit or carrying and any maintenance.
- d. If there any damage caused to the LED lights by the user, we will not be responsible for free warranty.

## **Specification**

-